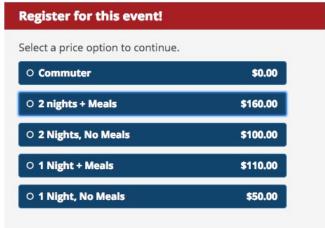

## Overnight Options:

- 1. Players pay for themselves individually: Player/parent click "Register" beside your team's' weekend in the "Player Registration" box. On the next page, select your team's dorm option, enter player's name, and click "Add to Cart". Enter your information on the subsequent pages and be sure to complete the registration all the way to the final checkout page, which will require a credit card.
- 2. Coaches can pay for all players/coaches with a school issued check: Player/parent click "Register" beside your team's weekend in the "Player Registration" box. On the next page, select your team's dorm option, enter player's name, and click "Add to Cart". Enter your information on the subsequent pages. \*\*At the final checkout page, enter your team's promo code (Coach, PLEASE EMAIL ajf2@stmarys-ca.edu for team promo code) and finish the registration. This will zero out the balance and allow the players/parents to complete the registration without incurring any additional fees. Once we determine your total number of players & coaches, I can send a separate invoice with the \$\$ total for the school to cut a check.