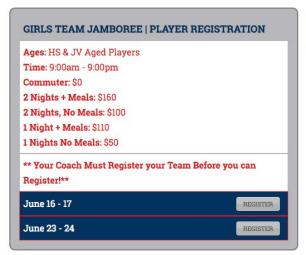

## A How-To Guide to Player Registrations for SMC Jamborees

All players participating in the Jamboree MUST complete the online health form and waiver before competing. Players without a completed registration will not be allowed to stay overnight in the dorms.

Commuter Option: This is for teams who have elected NOT to stay in the dorms. There is no need for Commuters to individually fill out the waiver. Your Head Coach will sign a waiver for your entire team when he registers the team online.

## Overnight Options:

- 1. Players pay for themselves individually: Player/parent click "Register" beside your team's' weekend in the "Player Registration" box. On the next page, select your team's dorm option, enter player's name, and click "Add to Cart". Enter your information on the subsequent pages and be sure to complete the registration all the way to the final checkout page, which will require a credit card.
- 2. Coaches can pay for all players/coaches with a school issued check: Player/parent click "Register" beside your team's weekend in the "Player Registration" box. On the next page, select your team's dorm option, enter player's name, and click "Add to Cart". Enter your information on the subsequent pages. \*\*At the final checkout page, enter your team's promo code (Coach, PLEASE EMAIL ajf2@stmarys-ca.edu for team promo code) and finish the registration. This will zero out the balance and allow the players/parents to complete the registration without incurring any additional fees. Once we determine your total number of players & coaches, I can send a separate invoice with the \$\$ total for the school to cut a check.