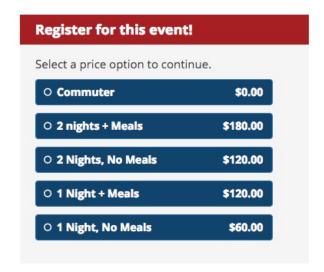

## Overnight Options:

- Players pay for themselves individually: Player/parent click "Register" beside your team's' weekend in the "Player Registration" box. On the next page, select your team's dorm option, enter player's name, and click "Add to Cart". Enter your information on the subsequent pages and be sure to complete the registration all the way to the final checkout page, which will require a credit card.
- 2. Coaches can pay for all players/coaches with a school issued check: Player/parent click "Register" beside your team's weekend in the "Player Registration" box. On the next page, select your team's dorm option, enter player's name, and click "Add to Cart". Enter your information on the subsequent pages. \*\*At the final checkout page, enter your team's promo code (Coach, PLEASE EMAIL ajf2@stmarys-ca.edu for team promo code) and finish the registration. This will zero out the balance and allow the players/parents to complete the registration without incurring any additional fees. Once we determine your total number of players & coaches, I can send a separate invoice with the \$\$ total for the school to cut a check.