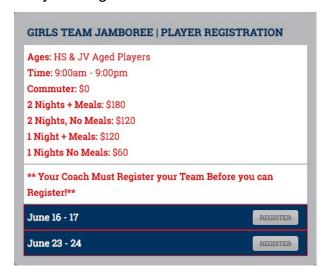

Commuter Option: This is for teams who have elected NOT to stay in the dorms. There is no need for Commuters to individually fill out the waiver. Your Head Coach will sign a waiver for your entire team when he registers the team online.

## Overnight Options:

- Players pay for themselves individually: Player/parent click "Register" beside your team's' weekend in the "Player Registration" box. On the next page, select your team's dorm option, enter player's name, and click "Add to Cart". Enter your information on the subsequent pages and be sure to complete the registration all the way to the final checkout page, which will require a credit card.
- 2. Coaches can pay for all players/coaches with a school issued check: Player/parent click "Register" beside your team's weekend in the "Player Registration" box. On the next page, select your team's dorm option, enter player's name, and click "Add to Cart". Enter your information on the subsequent pages. \*\*At the final checkout page, enter your team's promo code (Coach, PLEASE EMAIL ajf2@stmarys-ca.edu for team promo code) and finish the registration. This will zero out the balance and allow the players/parents to complete the registration without incurring any additional fees. Once we determine your total number of players & coaches, I can send a separate invoice with the \$\$ total for the school to cut a check.